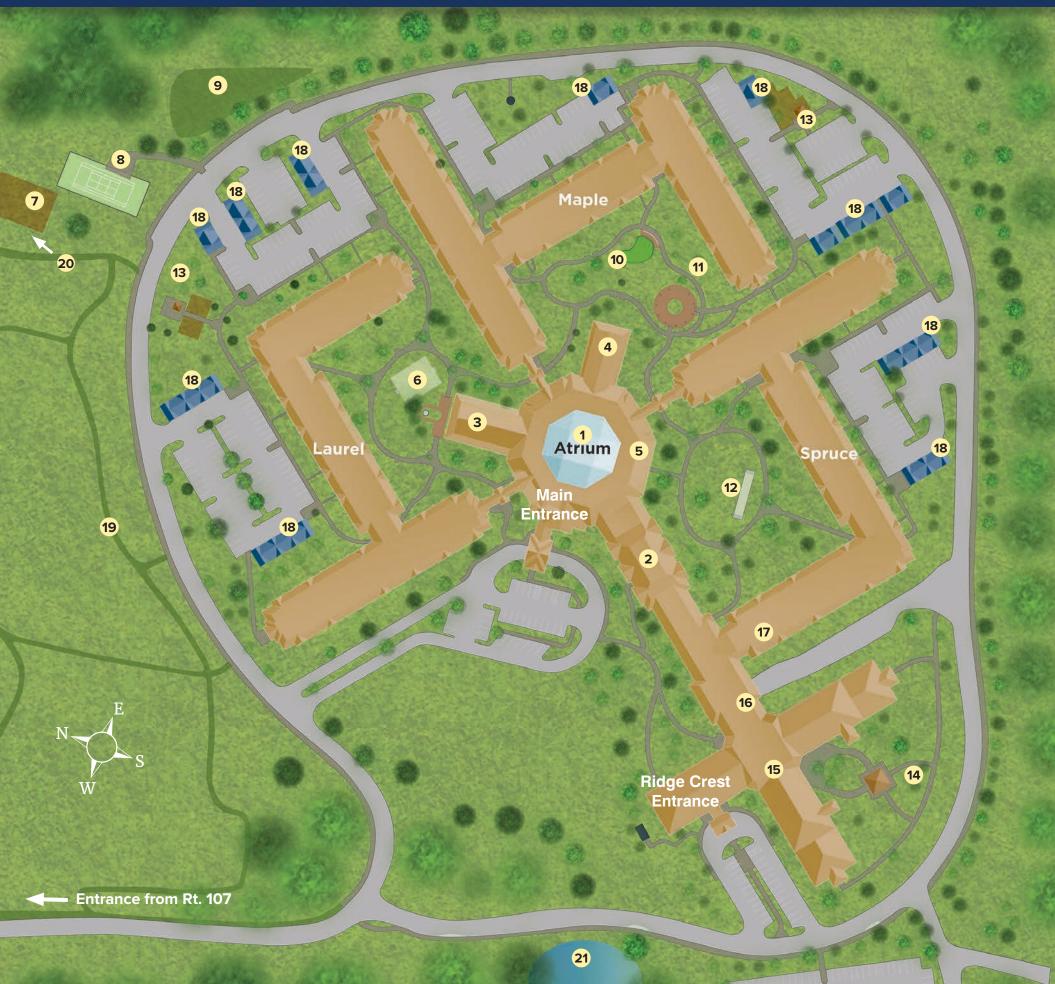

1 Fitness Center 2 Dining Room 3 Auditorium

4 Indoor Pool

5 The Bistro

6 Croquet Court

7 The Farm

- 8 Tennis and Pickleball Court
- Bark Ridge Dog Park

| Putting Green                                   | 10 |
|-------------------------------------------------|----|
| 11 Rose Garden                                  | 11 |
| 2 Bocce Ball Court                              | 12 |
| 13 Raised Bed Gardens and Potting Shed          | 13 |
| 14 Pavilion                                     | 14 |
| 15 Ridge Crest Rehabilitation & Skilled Nursing | 15 |
| 16 Mind & Memory Care                           | 16 |
| Assisted Living                                 | 17 |
| 18 Covered Parking Garages                      | 18 |

21 Fountain and Pond

A Distinctive Lifecare Community

Independent Living Assisted Living Mind & Memory Care Sub-Acute Rehabilitation Skilled Nursing

MeadowRidge.com | 203-544-7777 100 Redding Road | Redding, CT 06896