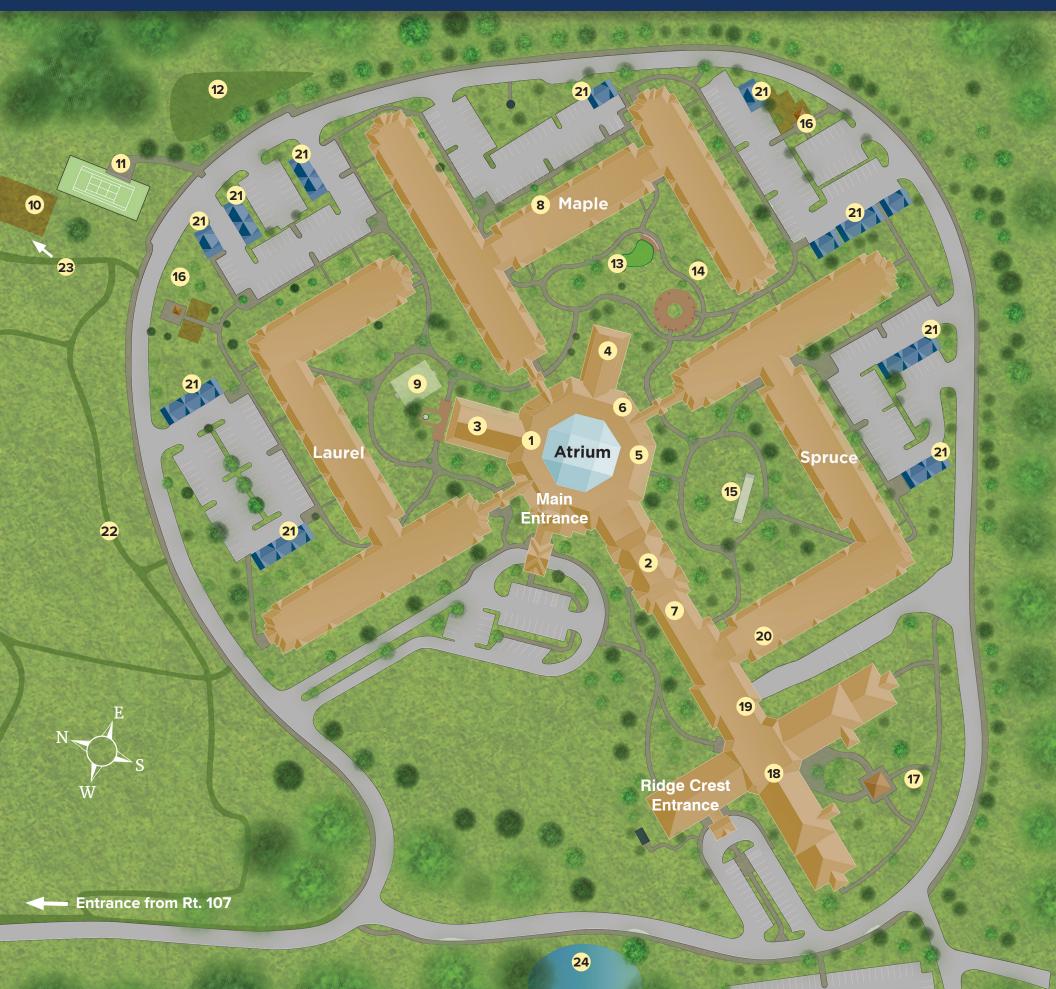

- 1 Fitness Center
- 2 Dining Room
- 3 Auditorium
- 4 Indoor Pool
- 5 The Bistro
- 6 Beauty Salon/Barber Shop
- **7** Ridge Range Golf Simulator
- 8 The Spa
- 9 Croquet Court
- 10 The Farm

- 1 Tennis & Pickleball Court
- 12 Bark Ridge Dog Park
- 13 Putting Green
- 14 Rose Garden
- 15 Bocce Court
- 16 Raised Bed Gardens & Potting Shed
- 17 Ridge Crest Gazebo
- 18 Sub-Acute Rehabilitation & Skilled Nursing
- 19 Mind & Memory Care
- 20 Assisted Living

- 21 Covered Parking Garages
- 22 Walking Trails
- 23 Pond & Gazebo
- 24 Fountain & Pond

Independent Living Assisted Living Mind & Memory Care Sub-Acute Rehabilitation Skilled Nursing

MeadowRidge.com | 203-544-7777 100 Redding Road | Redding, CT 06896